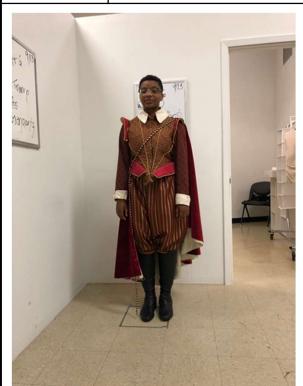

| T           | EXAS STATE UNIVERSITY COSTUME PIECE LIST |             | TEXAS STATE UNIVERSITY COSTUME PIECE LIST |
|-------------|------------------------------------------|-------------|-------------------------------------------|
| PRODUCTION: | Rosencrantz & Guildenstern Are Dead      | PRODUCTION: | Rosencrantz & Guildenstern Are Dead       |
| LOCATION:   | Harrison Theatre                         | LOCATION:   | Harrison Theatre                          |
| ACTOR:      | Julienna Stolley                         | ACTOR:      | Payton Mayfield                           |
| CHARACTER   | The Player                               | CHARACTER   | Alfred                                    |
| LOOK:       | 1                                        | LOOK:       | 1                                         |

| GARMENTS           |
|--------------------|
| Undershirt         |
| White Tights       |
| Doublet            |
| Tan Venetian Pants |
| Green Coat         |
| Shoes              |
| Belt               |
| Sword Frog         |
| Peasant Shirt      |
|                    |