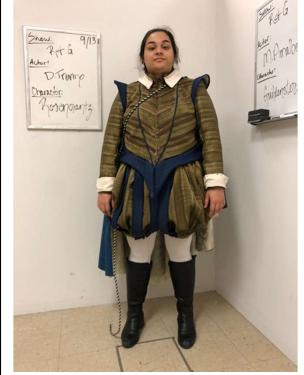

| T           | EXAS STATE UNIVERSITY COSTUME PIECE LIST |             | TEXAS STATE UNIVERSITY COSTUME PIECE LIST |
|-------------|------------------------------------------|-------------|-------------------------------------------|
| PRODUCTION: | Rosencrantz & Guildenstern Are Dead      | PRODUCTION: | Rosencrantz & Guildenstern Are Dead       |
| LOCATION:   | Harrison Theatre                         | LOCATION:   | Harrison Theatre                          |
| ACTOR:      | Daniella Trevino                         | ACTOR:      | Daniella Trevino                          |
| CHARACTER   | Rosencrantz                              | CHARACTER   | Rosencrantz                               |
| LOOK:       | 1                                        | LOOK:       | 2                                         |

| GARIVIENTS                |
|---------------------------|
| Long-Sleeved Undershirt   |
| White Tights              |
| Coin Belt                 |
| Green & Blue Pumpkin Hose |
| Green & Blue Doublet      |
| Black Boots               |
|                           |