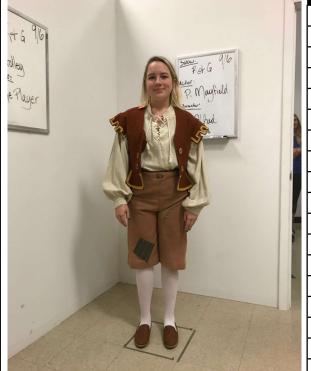

| TEXAS STATE UNIVERSITY COSTUME PIECE LIST |                                     | Ī           | TEXAS STATE UNIVERSITY COSTUME PIECE LIST |  |
|-------------------------------------------|-------------------------------------|-------------|-------------------------------------------|--|
| PRODUCTION:                               | Rosencrantz & Guildenstern Are Dead | PRODUCTION: | Rosencrantz & Guildenstern Are Dead       |  |
| LOCATION:                                 | Harrison Theatre                    | LOCATION:   | Harrison Theatre                          |  |
| ACTOR:                                    | Payton Mayfield                     | ACTOR:      | Payton Mayfield                           |  |
| CHARACTER                                 | Alfred                              | CHARACTER   | Alfred                                    |  |
| LOOK:                                     | 2                                   | LOOK:       | 3                                         |  |

| <b>GARMENTS</b>      |
|----------------------|
| Undershirt           |
| Peasant Shirt        |
| White Tights         |
| Red Vest             |
| Tan Venetian Pants   |
| Bolster              |
| Gold and Cream Skirt |
| Brown Shoes          |
|                      |