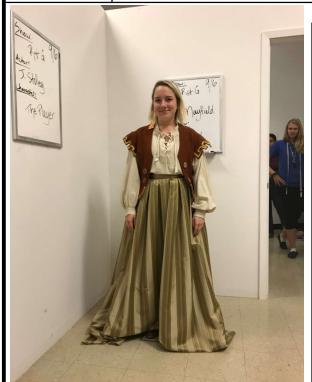

| TEXAS STATE UNIVERSITY COSTUME PIECE LIST |                                     | Ī           | TEXAS STATE UNIVERSITY COSTUME PIECE LIST |  |
|-------------------------------------------|-------------------------------------|-------------|-------------------------------------------|--|
| PRODUCTION:                               | Rosencrantz & Guildenstern Are Dead | PRODUCTION: | Rosencrantz & Guildenstern Are Dead       |  |
| LOCATION:                                 | Harrison Theatre                    | LOCATION:   | Harrison Theatre                          |  |
| ACTOR:                                    | Payton Mayfield                     | ACTOR:      | Payton Mayfield                           |  |
| CHARACTER                                 | Alfred                              | CHARACTER   | Alfred                                    |  |
| LOOK:                                     | 2                                   | LOOK:       | 3                                         |  |

| <b>GARMENTS</b>      |
|----------------------|
| Undershirt           |
| Peasant Shirt        |
| White Tights         |
| Red Vest             |
| Tan Venetian Pants   |
| Bolster              |
| Gold and Cream Skirt |
| Collar               |
| Brown Shoes          |
|                      |