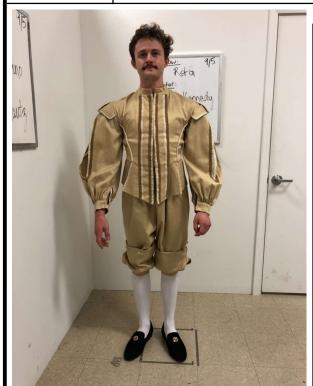

| T           | EXAS STATE UNIVERSITY COSTUME PIECE LIST |             | TEXAS STATE UNIVERSITY COSTUME PIECE LIST |
|-------------|------------------------------------------|-------------|-------------------------------------------|
| PRODUCTION: | Rosencrantz & Guildenstern Are Dead      | PRODUCTION: | Rosencrantz & Guildenstern Are Dead       |
| LOCATION:   | Harrison Theatre                         | LOCATION:   | Harrison Theatre                          |
| ACTOR:      | Julienna Stolley                         | ACTOR:      | Payton Mayfield                           |
| CHARACTER   | The Player                               | CHARACTER   | Alfred                                    |
| LOOK:       | 1                                        | LOOK:       | 1                                         |

| GARMENTS           |
|--------------------|
| Undershirt         |
| White Tights       |
| Doublet            |
| Tan Venetian Pants |
| Green Coat         |
| Shoes              |
| Belt               |
| Sword Frog         |
| Peasant Shirt      |
|                    |