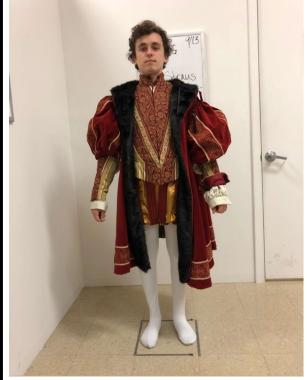

WARDROBE SUPERVISOR: Sabrina Entrekin

WARDROBE SUPERVISOR: Sabrina Entrekin

| T                                               | TEXAS STATE UNIVERSITY COSTUME PIECE LIST | TEXAS STATE UNIVERSITY COSTUME PIECE LIST |                                     |  |
|-------------------------------------------------|-------------------------------------------|-------------------------------------------|-------------------------------------|--|
| PRODUCTION: Rosencrantz & Guildenstern Are Dead |                                           | PRODUCTION:                               | Rosencrantz & Guildenstern Are Dead |  |
| LOCATION:                                       | Harrison Theatre                          | LOCATION:                                 | Harrison Theatre                    |  |
| ACTOR:                                          | Matthew Kennedy                           | ACTOR:                                    | Preston Straus                      |  |
| CHARACTER                                       | Hamlet                                    | CHARACTER                                 | Claudius                            |  |
| LOOK:                                           | 1                                         | LOOK:                                     | 1                                   |  |

## GARMENTS Long-Sleeved Undershirt Silver Ring White Tights Gold and BrownDoublet Gold Venetian Pants Black Shoes w/ Gold Buckle Three Gold Rings

| GARMENTS                  |
|---------------------------|
| Red and Gold Doublet      |
| Red and Gold Pumpkin Hose |
| White Tights              |
| Shoes                     |
| Red Fur Trimmed Robe      |
| Gold Necklace             |
| Silver Ring               |
| Long-Sleeved Undershirt   |
|                           |