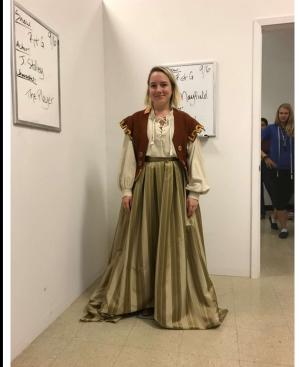

| TEXAS STATE UNIVERSITY COSTUME PIECE LIST |                                     | Ī           | TEXAS STATE UNIVERSITY COSTUME PIECE LIST |  |
|-------------------------------------------|-------------------------------------|-------------|-------------------------------------------|--|
| PRODUCTION:                               | Rosencrantz & Guildenstern Are Dead | PRODUCTION: | Rosencrantz & Guildenstern Are Dead       |  |
| LOCATION:                                 | Harrison Theatre                    | LOCATION:   | Harrison Theatre                          |  |
| ACTOR:                                    | Payton Mayfield                     | ACTOR:      | Payton Mayfield                           |  |
| CHARACTER                                 | Alfred                              | CHARACTER   | Alfred                                    |  |
| LOOK:                                     | 2                                   | LOOK:       | 3                                         |  |

| <b>GARMENTS</b>      |
|----------------------|
| Undershirt           |
| Peasant Shirt        |
| White Tights         |
| Red Vest             |
| Tan Venetian Pants   |
| Bolster              |
| Gold and Cream Skirt |
| Collar               |
| Brown Shoes          |
|                      |