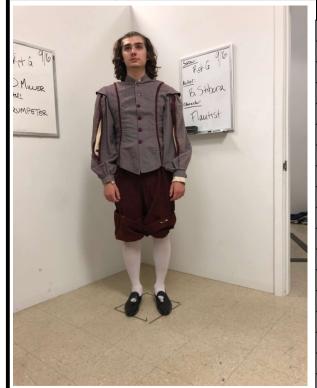

| T                                               | TEXAS STATE UNIVERSITY COSTUME PIECE LIST |             | TEXAS STATE UNIVERSITY COSTUME PIECE LIST |  |  |
|-------------------------------------------------|-------------------------------------------|-------------|-------------------------------------------|--|--|
| PRODUCTION: Rosencrantz & Guildenstern Are Dead |                                           | PRODUCTION: | Rosencrantz & Guildenstern Are Dead       |  |  |
| LOCATION:                                       | Harrison Theatre                          | LOCATION:   | Harrison Theatre                          |  |  |
| ACTOR:                                          | Britain Stibora                           | ACTOR:      | Britain Stibora                           |  |  |
| CHARACTER                                       | The Flautist                              | CHARACTER   | The Flautist                              |  |  |
| LOOK:                                           | 1                                         | LOOK:       | 2                                         |  |  |

| GARMENTS                    |  |  |  |  |  |
|-----------------------------|--|--|--|--|--|
| Undershirt                  |  |  |  |  |  |
| Peasant Shirt               |  |  |  |  |  |
| White Tights                |  |  |  |  |  |
| Grey Doublet                |  |  |  |  |  |
| Red Venetian Pants          |  |  |  |  |  |
| Black Shoes w/ White Fringe |  |  |  |  |  |
|                             |  |  |  |  |  |