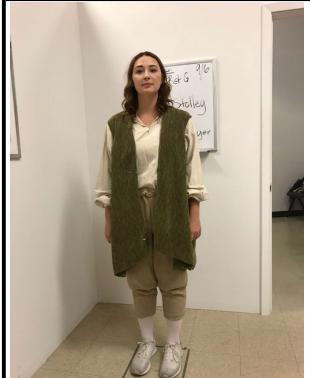

| T           | EXAS STATE UNIVERSITY COSTUME PIECE LIST |             | TEXAS STATE UNIVERSITY COSTUME PIECE LIST |
|-------------|------------------------------------------|-------------|-------------------------------------------|
| PRODUCTION: | Rosencrantz & Guildenstern Are Dead      | PRODUCTION: | Rosencrantz & Guildenstern Are Dead       |
| LOCATION:   | Harrison Theatre                         | LOCATION:   | Harrison Theatre                          |
| ACTOR:      | Julienna Stolley                         | ACTOR:      | Payton Mayfield                           |
| CHARACTER   | The Player                               | CHARACTER   | Alfred                                    |
| LOOK:       | 1                                        | LOOK:       | 1                                         |

| GARMENTS           |
|--------------------|
| Undershirt         |
| White Tights       |
| Doublet            |
| Tan Venetian Pants |
| Green Coat         |
| Shoes              |
| Belt               |
| Sword Frog         |
| Peasant Shirt      |
|                    |