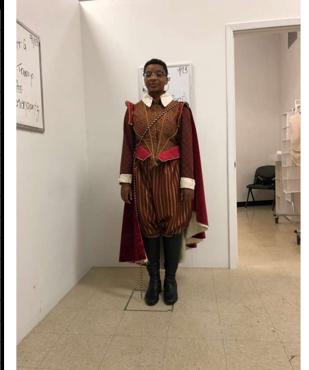

| T           | EXAS STATE UNIVERSITY COSTUME PIECE LIST |             | TEXAS STATE UNIVERSITY COSTUME PIECE LIST |
|-------------|------------------------------------------|-------------|-------------------------------------------|
| PRODUCTION: | Rosencrantz & Guildenstern Are Dead      | PRODUCTION: | Rosencrantz & Guildenstern Are Dead       |
| LOCATION:   | Harrison Theatre                         | LOCATION:   | Harrison Theatre                          |
| ACTOR:      | Julienna Stolley                         | ACTOR:      | Payton Mayfield                           |
| CHARACTER   | The Player                               | CHARACTER   | Alfred                                    |
| LOOK:       | 1                                        | LOOK:       | 1                                         |

| GARMENTS           |
|--------------------|
| Undershirt         |
| White Tights       |
| Doublet            |
| Tan Venetian Pants |
| Green Coat         |
| Shoes              |
| Belt               |
| Sword Frog         |
| Peasant Shirt      |
|                    |