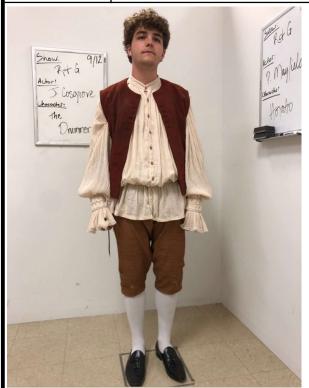

NOTES: 11

DRESSER: Melissa Ueckert LOCATION: DRESSER: Melissa Ueckert LOCATION:

COSTUME DESIGN: Ryan Sozzi

WARDROBE SUPERVISOR: Sabrina Entrekin

WARDROBE SUPERVISOR: Sabrina Entrekin

| Т                                               | EXAS STATE UNIVERSITY COSTUME PIECE LIST | Ī           | TEXAS STATE UNIVERSITY COSTUME PIECE LIST |  |  |
|-------------------------------------------------|------------------------------------------|-------------|-------------------------------------------|--|--|
| PRODUCTION: Rosencrantz & Guildenstern Are Dead |                                          | PRODUCTION: | Rosencrantz & Guildenstern Are Dead       |  |  |
| LOCATION:                                       | Harrison Theatre                         | LOCATION:   | Harrison Theatre                          |  |  |
| ACTOR:                                          | Jackson Cosgrove                         | ACTOR:      | Jackson Cosgrove                          |  |  |
| CHARACTER                                       | The Drummer                              | CHARACTER   | The Drummer                               |  |  |
| LOOK:                                           | 1                                        | LOOK:       | 2                                         |  |  |

| GARMENIS             |
|----------------------|
| Undershirt           |
| Peasant Shirt        |
| White Tights         |
| Red Vest             |
| Brown Venetian Pants |
| Black Shoes          |
|                      |