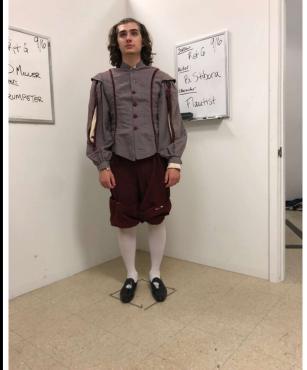

| T                                               | TEXAS STATE UNIVERSITY COSTUME PIECE LIST |             | TEXAS STATE UNIVERSITY COSTUME PIECE LIST |  |  |
|-------------------------------------------------|-------------------------------------------|-------------|-------------------------------------------|--|--|
| PRODUCTION: Rosencrantz & Guildenstern Are Dead |                                           | PRODUCTION: | Rosencrantz & Guildenstern Are Dead       |  |  |
| LOCATION:                                       | Harrison Theatre                          | LOCATION:   | Harrison Theatre                          |  |  |
| ACTOR:                                          | Britain Stibora                           | ACTOR:      | Britain Stibora                           |  |  |
| CHARACTER                                       | The Flautist                              | CHARACTER   | The Flautist                              |  |  |
| LOOK:                                           | 1                                         | LOOK:       | 2                                         |  |  |

| GARIVIENTS                  |
|-----------------------------|
| Undershirt                  |
| Peasant Shirt               |
| White Tights                |
| Grey Doublet                |
| Red Venetian Pants          |
| Black Shoes w/ White Fringe |
| Cape                        |
|                             |