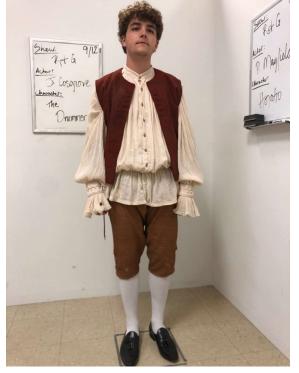

NOTES: 11

DRESSER: Melissa Ueckert LOCATION: DRESSER: Melissa Ueckert LOCATION:

COSTUME DESIGN: Ryan Sozzi

WARDROBE SUPERVISOR: Sabrina Entrekin

WARDROBE SUPERVISOR: Sabrina Entrekin

| Т                                               | EXAS STATE UNIVERSITY COSTUME PIECE LIST | Ī           | TEXAS STATE UNIVERSITY COSTUME PIECE LIST |  |  |
|-------------------------------------------------|------------------------------------------|-------------|-------------------------------------------|--|--|
| PRODUCTION: Rosencrantz & Guildenstern Are Dead |                                          | PRODUCTION: | Rosencrantz & Guildenstern Are Dead       |  |  |
| LOCATION:                                       | Harrison Theatre                         | LOCATION:   | Harrison Theatre                          |  |  |
| ACTOR:                                          | Jackson Cosgrove                         | ACTOR:      | Jackson Cosgrove                          |  |  |
| CHARACTER                                       | The Drummer                              | CHARACTER   | The Drummer                               |  |  |
| LOOK:                                           | 1                                        | LOOK:       | 2                                         |  |  |

| _ • |                      |
|-----|----------------------|
|     | GARMENTS             |
|     | Undershirt           |
|     | Peasant Shirt        |
|     | White Tights         |
|     | Red Vest             |
|     | Brown Venetian Pants |
|     | Black Shoes          |
|     | Cape                 |
|     |                      |
|     |                      |
|     |                      |
|     |                      |
|     |                      |
|     |                      |
|     |                      |
|     |                      |
|     |                      |
|     |                      |