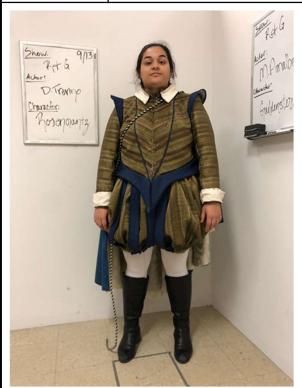

| T           | EXAS STATE UNIVERSITY COSTUME PIECE LIST |             | TEXAS STATE UNIVERSITY COSTUME PIECE LIST |
|-------------|------------------------------------------|-------------|-------------------------------------------|
| PRODUCTION: | Rosencrantz & Guildenstern Are Dead      | PRODUCTION: | Rosencrantz & Guildenstern Are Dead       |
| LOCATION:   | Harrison Theatre                         | LOCATION:   | Harrison Theatre                          |
| ACTOR:      | Daniella Trevino                         | ACTOR:      | Daniella Trevino                          |
| CHARACTER   | Rosencrantz                              | CHARACTER   | Rosencrantz                               |
| LOOK:       | 1                                        | LOOK:       | 2                                         |

DRESSER:

| GARMENTS                  |
|---------------------------|
| Long-Sleeved Undershirt   |
| White Tights              |
| Coin Belt                 |
| Green & Blue Pumpkin Hose |
| Green & Blue Doublet      |
| Blue Cape                 |
| Black Boots               |
|                           |